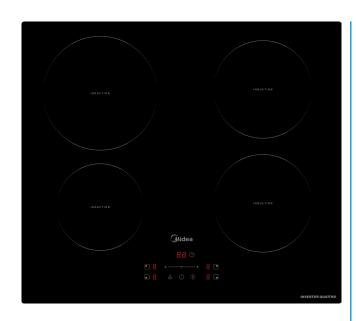

## **MIDEA 60 CM INDUCTION HOB**

Model Number: MIH740F125K0

| SPECIFICATIONS: |               |
|-----------------|---------------|
| Product Name:   | Induction Hob |
| Туре:           | Built-In      |
| Aesthetics:     | Black         |
| Voltage:        | 220 - 240 V   |
| Frequency:      | 50 - 60 Hz    |
| Net Weight:     | 8.57 KG       |
| Hob Power:      | 7.4 kW        |

| MAIN FEATURES:           |              |
|--------------------------|--------------|
| Excess Heat Indicator:   | Yes          |
| Auto Check Pot:          | Yes          |
| Auto Safety Power Off:   | Yes          |
| Child Lock:              | Yes          |
| Power Setting:           | 1 - 9 Gear   |
| Heating Area:            | 4            |
| Timer:                   | Yes          |
| Boost Zone:              | All          |
| Front Left Cooking Zone  |              |
| Size:                    | 16cm         |
| Power:                   | 1.4 / 1.5 kW |
| Rear Left Cooking Zone   |              |
| Size:                    | 21cm         |
| Power:                   | 2.4 / 2.6 kW |
| Front Right Cooking Zone |              |
| Size:                    | 18cm         |
| Power:                   | 1.8 / 2.0 kW |
| Rear Right Cooking Zone  |              |
| Size:                    | 18cm         |
| Power:                   | 1.8 / 2.0 kW |